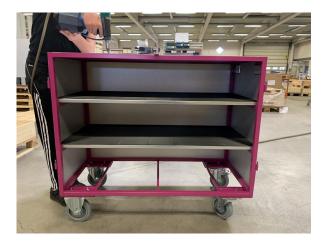

## **Security Tailored to Your Needs**

Designed to accommodate iPads, tablets, and similar lightweight IT equipment, the QS4 provides secure storage and protection for your devices. Its interior is customized with shelving at your choice and cushioned padding to keep your equipment snug during transport.

The QS4 is a space-efficient solution that fits seamlessly into environments where a full-sized cabinet might be impractical. Customization is at the heart of the QS4's design. We understand that every IT setup is unique, and the QS4 provides you with flexibility in configuring the cabinet to match your specific requirements.