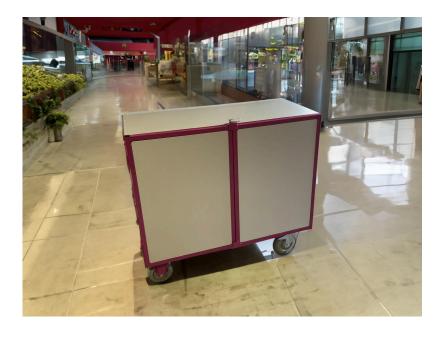

## **QS4** ... A Compact Partner

**Introducing QS4 ... Compact Mobility for Your Lightweight IT Needs** 

We are thrilled to introduce the QS4, a nimble and agile cabinet tailored to the specific requirements of smaller IT equipment, such as iPads and tablets. Standing at a height of 105cm, the QS4 retains the precision engineering of its predecessors while focusing on lightweight mobility, making it the ideal solution for compact IT setups. Its simplified framework reduces weight without compromising on structural integrity. The QS4 complements our flagship QS2 cabinet, offering a lightweight alternative for those who require swift mobility without compromising on quality.

**QS4** (outer dim. H x W x D :125 x120x60 cm)

## **Security Tailored to Your Needs**

Designed to accommodate iPads, tablets, and similar lightweight IT equipment, the QS4 provides secure storage and protection for your devices. Its interior is customized with shelving at your choice and cushioned padding to keep your equipment snug during transport.