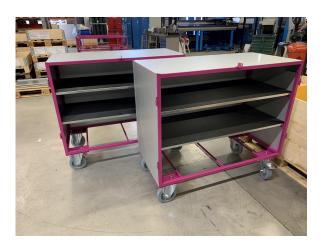

The QS4 is a space-efficient solution that fits seamlessly into environments where a full-sized cabinet might be impractical. Customization is at the heart of the QS4's design. We understand that every IT setup is unique, and the QS4 provides you with flexibility in configuring the cabinet to match your specific requirements.