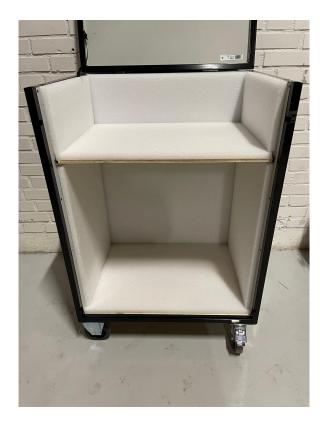

No more struggling to reach the back of the cabinet or dealing with cramped spaces .. The QS3's thoughtful design ensures effortless accessibility. One of the standout features of the QS3 is the generous space between the floor and the first shelf. This extra clearance allows you to store desktop computers and their peripherals with ease. Say goodbye to tight quarters and tangled cables; the QS3 is designed for organized efficiency.