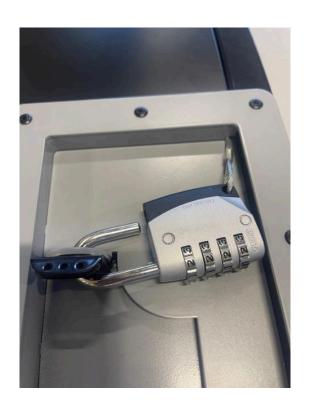

## **Security and Peace of Mind**

Protection is paramount when transporting valuable IT assets. The QS3 comes equipped with a robust locking mechanism (padlock included) to safeguard your equipment during transit. With QS3, you can trust that your technology investments are protected on every step of the way. Due to the environment and the generally fragile nature of locking mechanisms, we have chosen to maintain the use of padlocks for easier replacement of the locks when necessary.