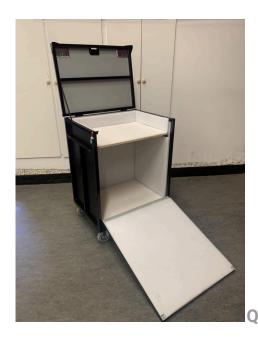

## The QS3 ... A New Level of Comfort

We are excited to present the QS3, a game-changer in IT equipment transport. Standing tall at 1000 mm, the QS3 combines innovation, versatility, and security in a single package. This cabinet is engineered for the unique demands of mixed IT equipment, including desktop computers, associated cabling, keyboards, power adapters, and accompanying monitors.

## **Unparalleled Accessibility**

The QS3 features a dual-access design that sets it apart. With one front door that can be fully removed and another that opens upward, access to your IT gear has never been easier!

No more struggling to reach the back of the cabinet or dealing with cramped spaces .. The QS3's thoughtful design ensures effortless accessibility. One of the standout features of the QS3 is the generous space between the floor and the first shelf. This extra clearance allows you to store desktop computers and their peripherals with ease. Say goodbye to tight quarters and tangled cables; the QS3 is designed for organized efficiency.