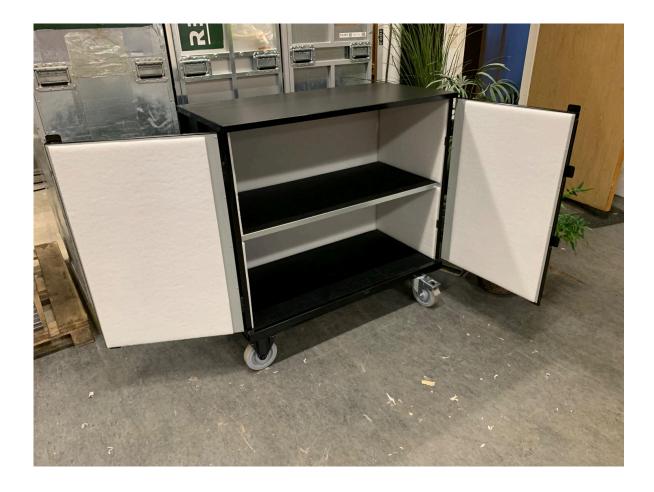

## The QS2 .. Compact Excellence

We are delighted to introduce the QS2, a compact and versatile cabinet designed to meet the specific requirements of smaller IT equipment, such as iPads and tablets. Standing at a height of 100cm (wheels included) and two lockable front doors, the QS2 brings the same level of prototion as its larger counterpart, the QS1, while catering to the needs of a more compact IT setup.

## **Space-Efficient Design**

The QS2 is your solution when space is at a premium. Its reduced height allows it to seamlessly integrate into environments where a full-sized cabinet might be impractical. Despite its compact dimensions, the QS2 maximizes usable space to accommodate your valuable IT assets efficiently.