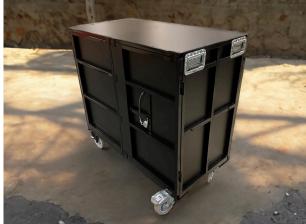

## The QS2 .. Compact Excellence

We are delighted to introduce the QS2, a compact and versatile cabinet designed to meet the specific requirements of smaller IT equipment, such as iPads and tablets. Standing at a height of 100cm (wheels included) and two lockable front doors, the QS2 brings the same level of prototion as its larger counterpart, the QS1, while catering to the needs of a more compact IT setup.

**QS2** (outer dim. H x W x D :105x120x60 cm)

For more info and technical specifications please visit <u>www.ncaade.se</u>

## **Space-Efficient Design**

The QS2 is your solution when space is at a premium. Its reduced height allows it to seamlessly integrate into environments where a full-sized cabinet might be impractical. Despite its compact dimensions, the QS2 maximizes usable space to accommodate your valuable IT assets efficiently.