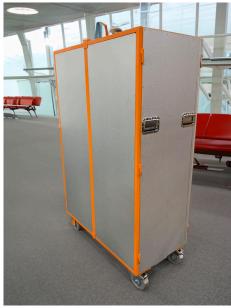

## The QS1 Light - Part of Something Bigger

The QS1 Light is just the beginning. It is the second cabinet in our series designed to meet more lightweight-demanding requirements in IT transport. Be prepared to discover more innovative solutions from us as we continue to develop cabinets that keep your equipment safe on the road ahead.

**QS1 Light** (outer dim. H x W x D :190x120x60 cm)

We at NCAADE are looking forward to work with you to ensure that your IT equipment travels in safety and style. Contact us today to learn more about the QS1 Light and our other cabinets in the series. We are here to create solutions that work for you and your business.